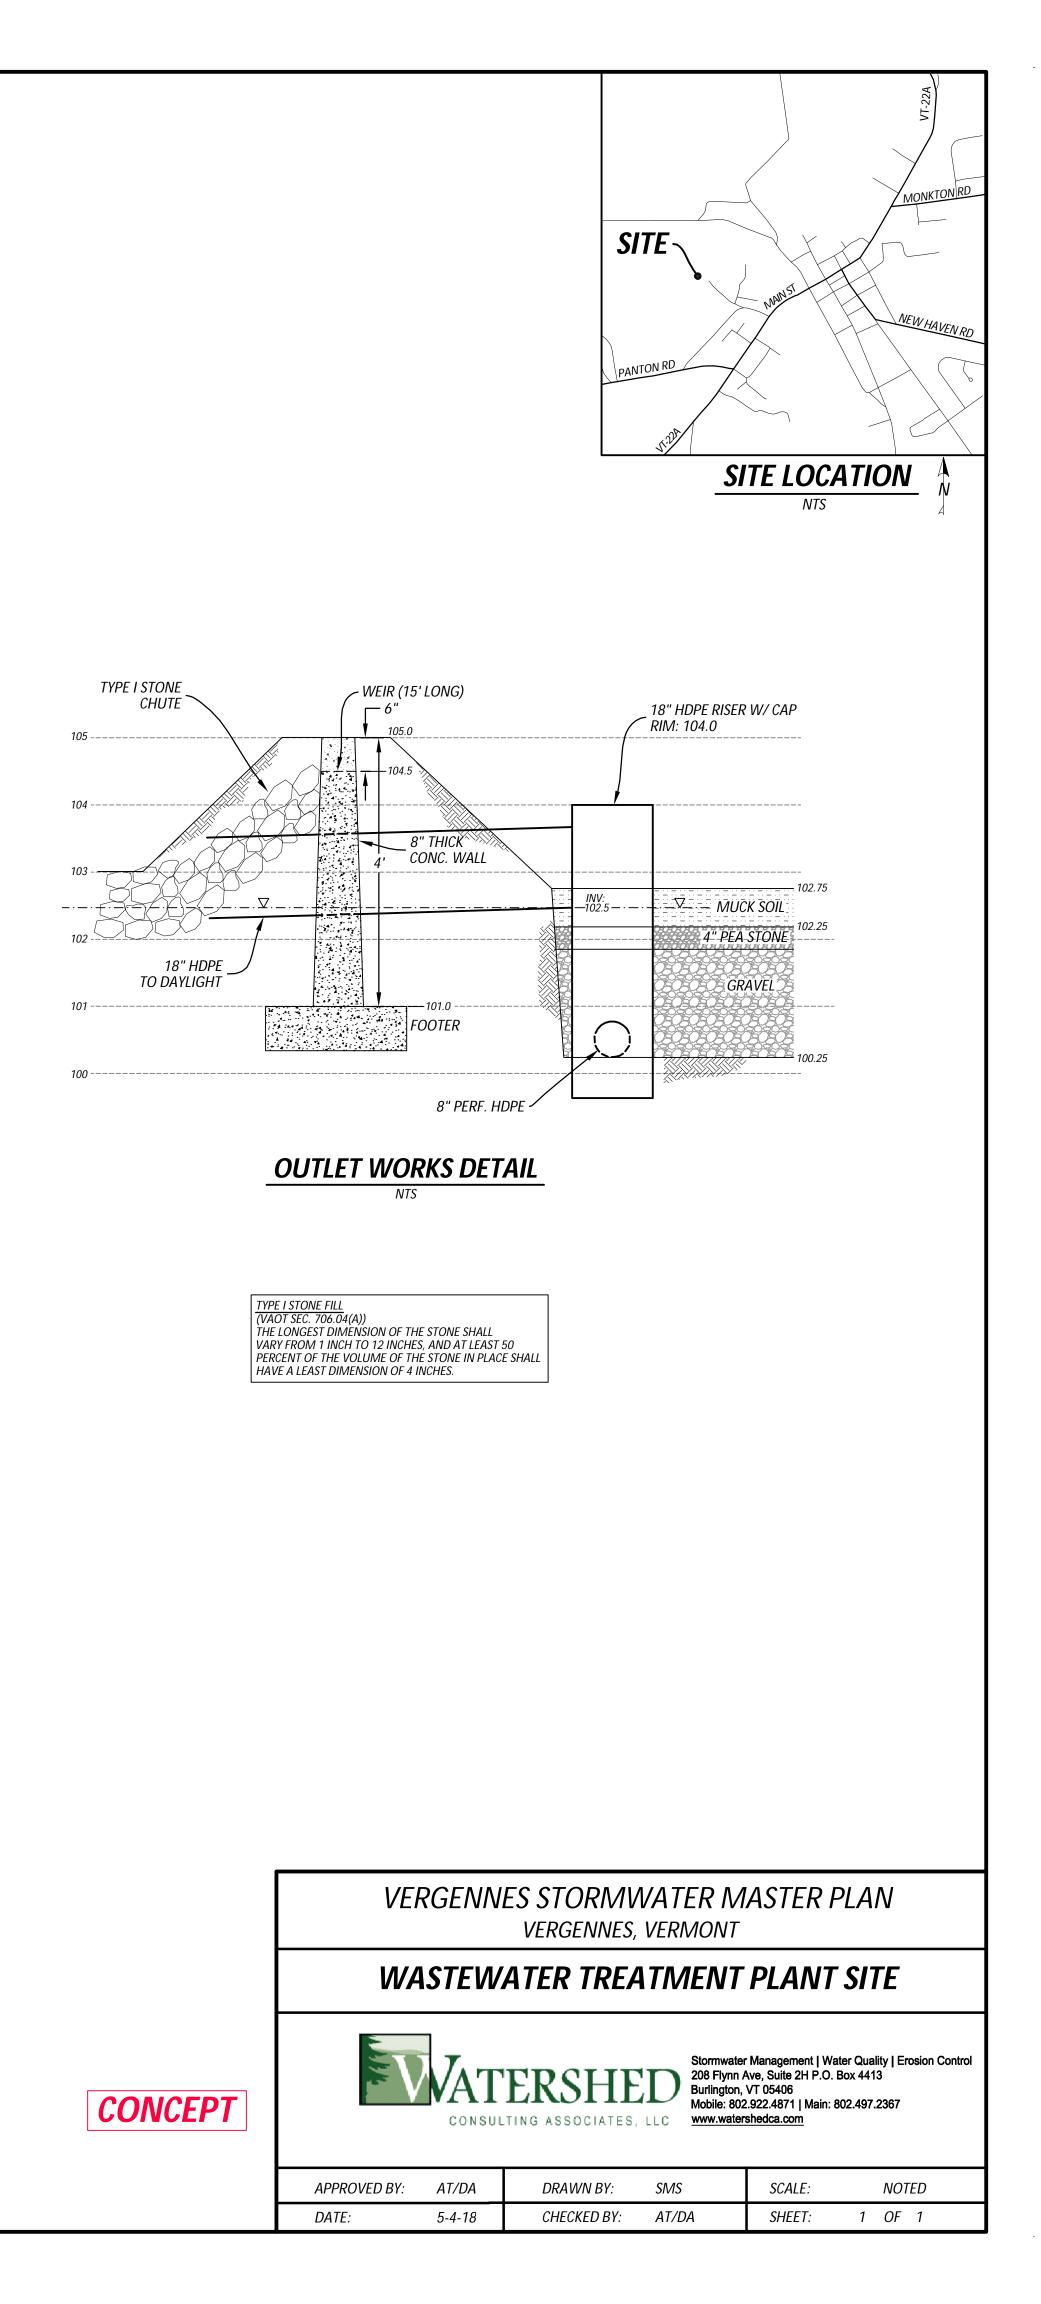

DATE:

3-19-18

CHECKED BY: AT/DA

SHEET: 1 OF

CHAMBERS SHALL MEET ASTMF 2418-08 "STANDARD SPECIFICATIONS FOR -POLYPROPYLENE (PP) CORRUGATED WALL STORMWATER COLLECTION CHAMBERS FILTER FABRIC —

|         | PROPERTY LINE    |
|---------|------------------|
|         | EXISTING CONTOUR |
| ••      | FINISH GRADE CON |
|         | EDGE OF GRAVEL   |
| • • • • | GUARD RAIL       |
| s       | SEWER LINE       |
| С       | UTILITY POLE     |
| S       | SEWER MANHOLE    |
| ())     | WATER VALVE      |
|         | CATCH BASIN      |
|         |                  |