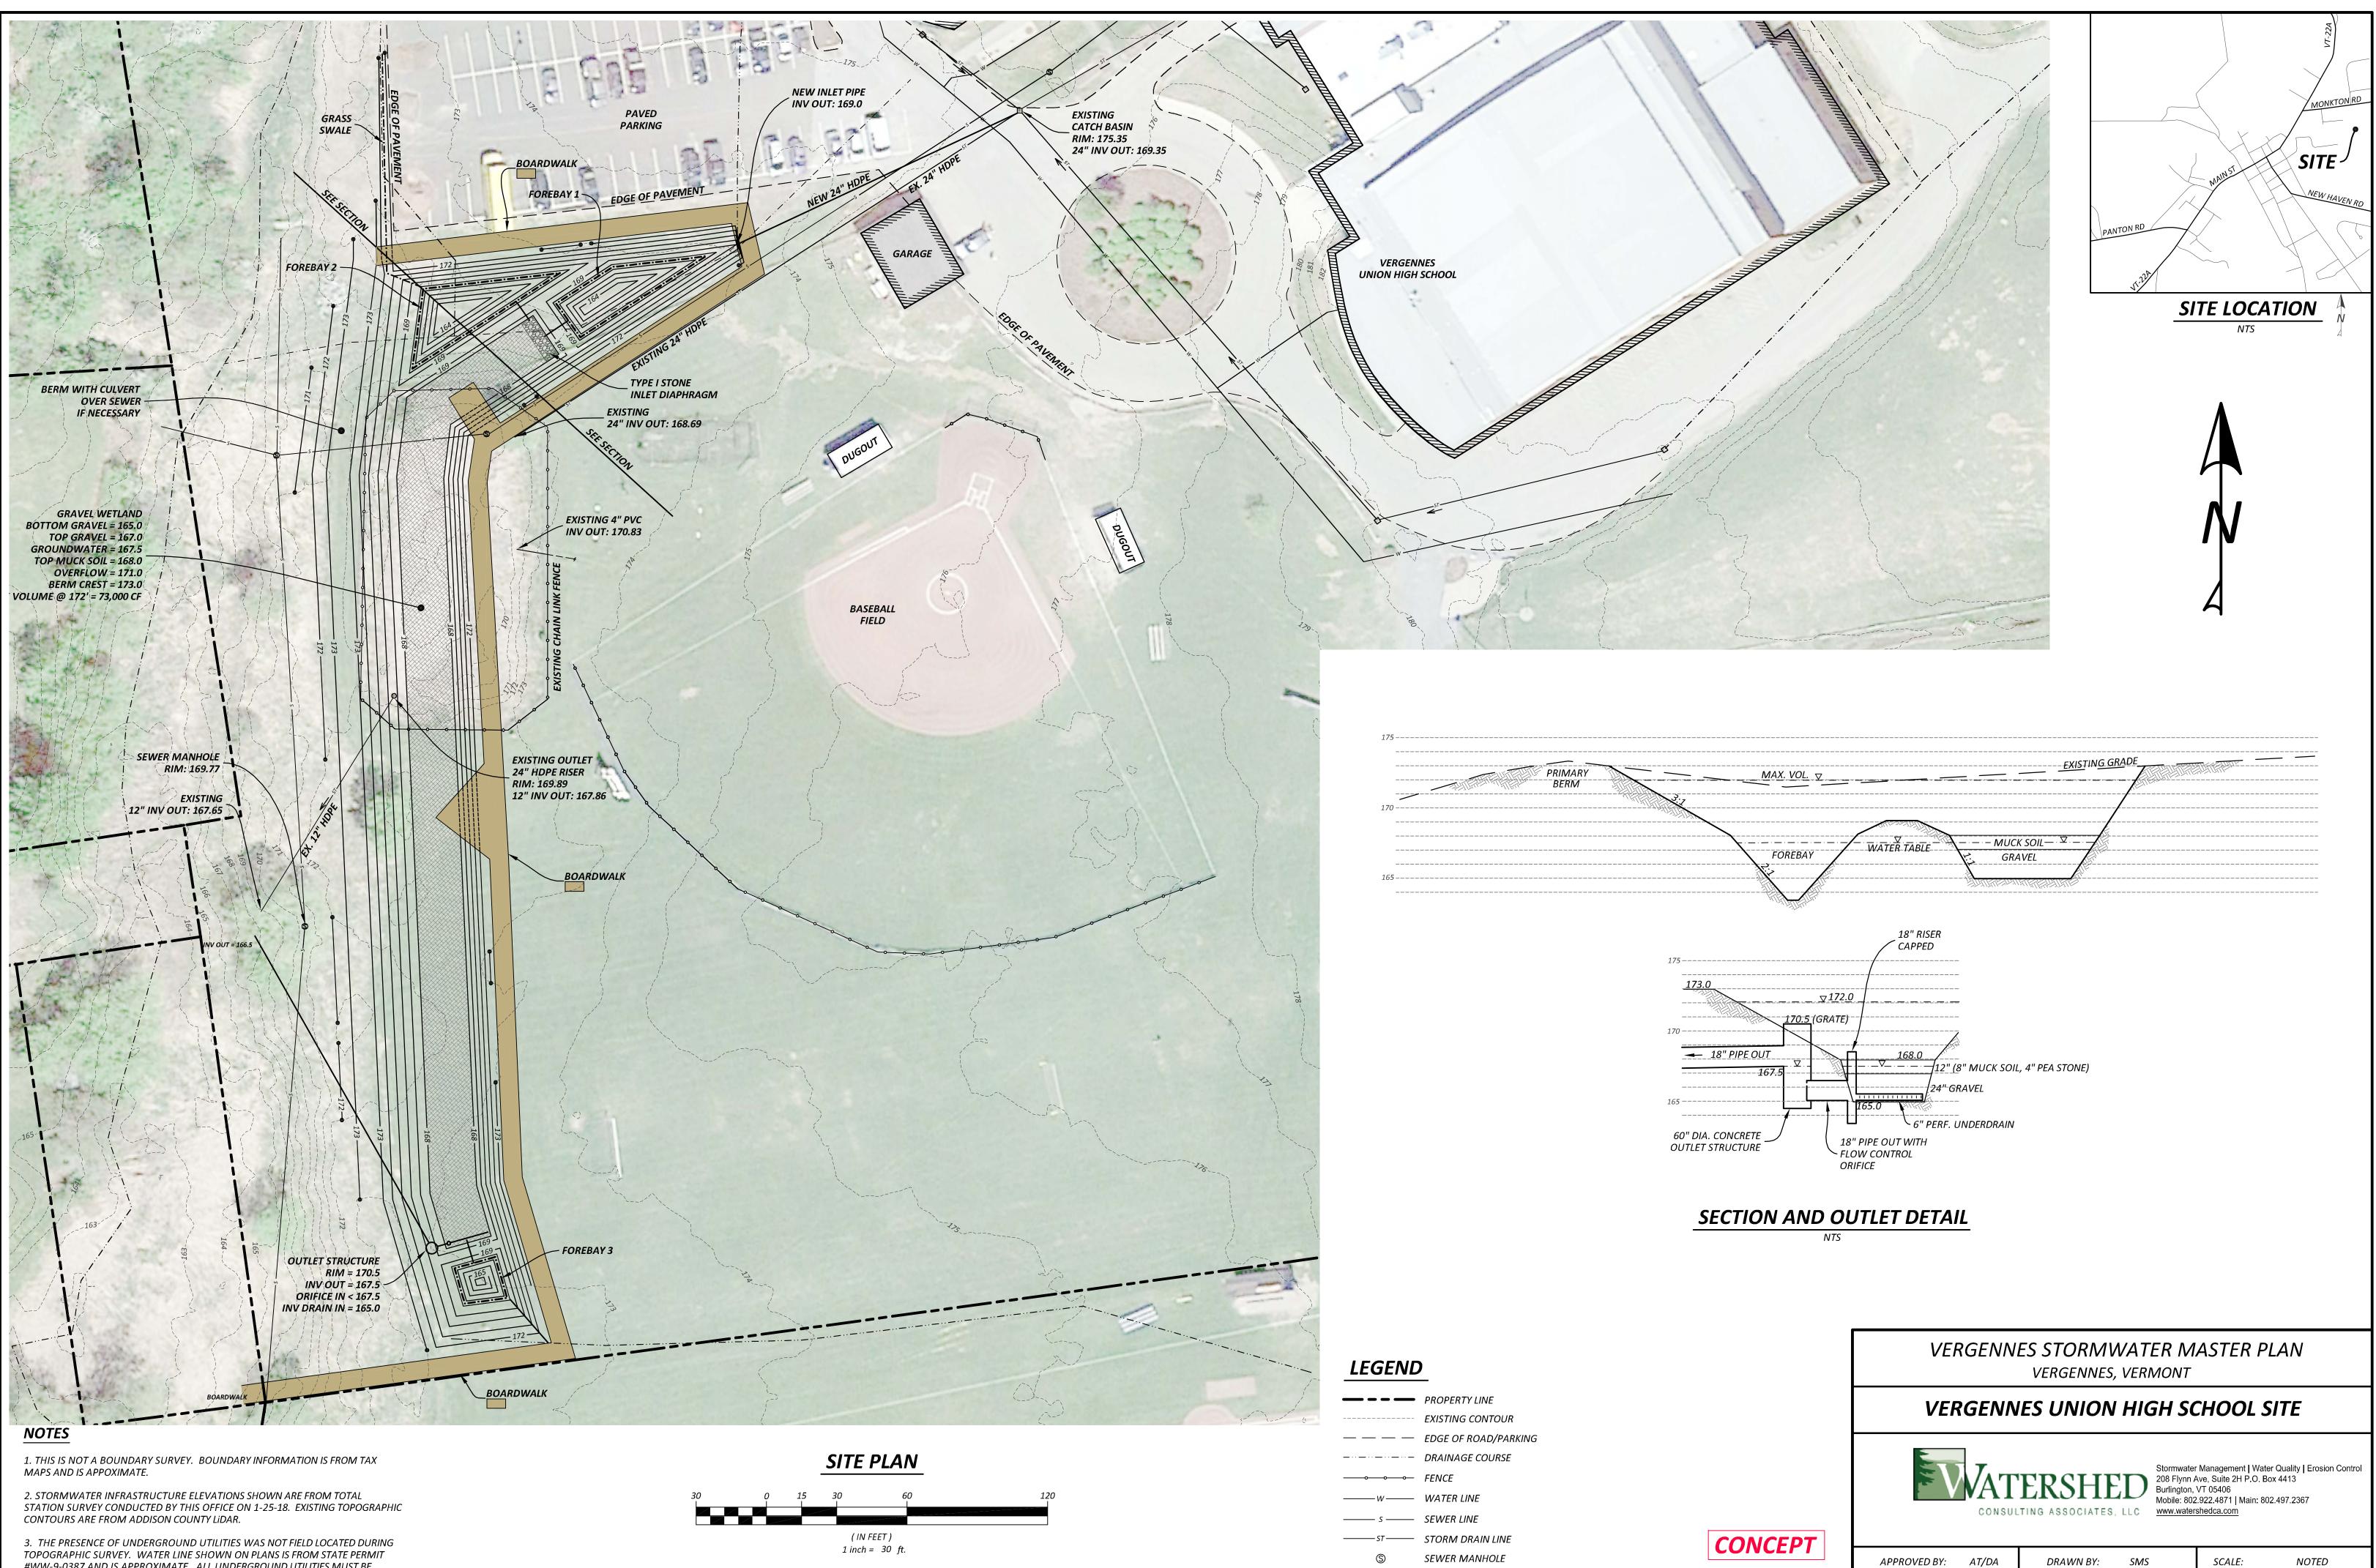

## **NOTES**

1. THIS IS NOT A BOUNDARY SURVEY. BOUNDARY INFORMATION IS FROM TAX MAPS AND IS APPOXIMATE.

2. UTILITY INFRASTRUCTURE ELEVATIONS SHOWN ARE FROM TOTAL STATION SURVEY CONDUCTED BY THIS OFFICE ON 1-25-18. EXISTING TOPOGRAPHIC CONTOURS ARE FROM ADDISON COUNTY LIDAR.

*3. THE PRESENCE OF UNDERGROUND UTILITIES WAS NOT FIELD LOCATED DURING TOPOGRAPHIC SURVEY. ALL UNDERGROUND UTILITIES MUST BE LOCATED PRIOR TO ANY CONSTRUCTION OR DISTURBANCE.* 