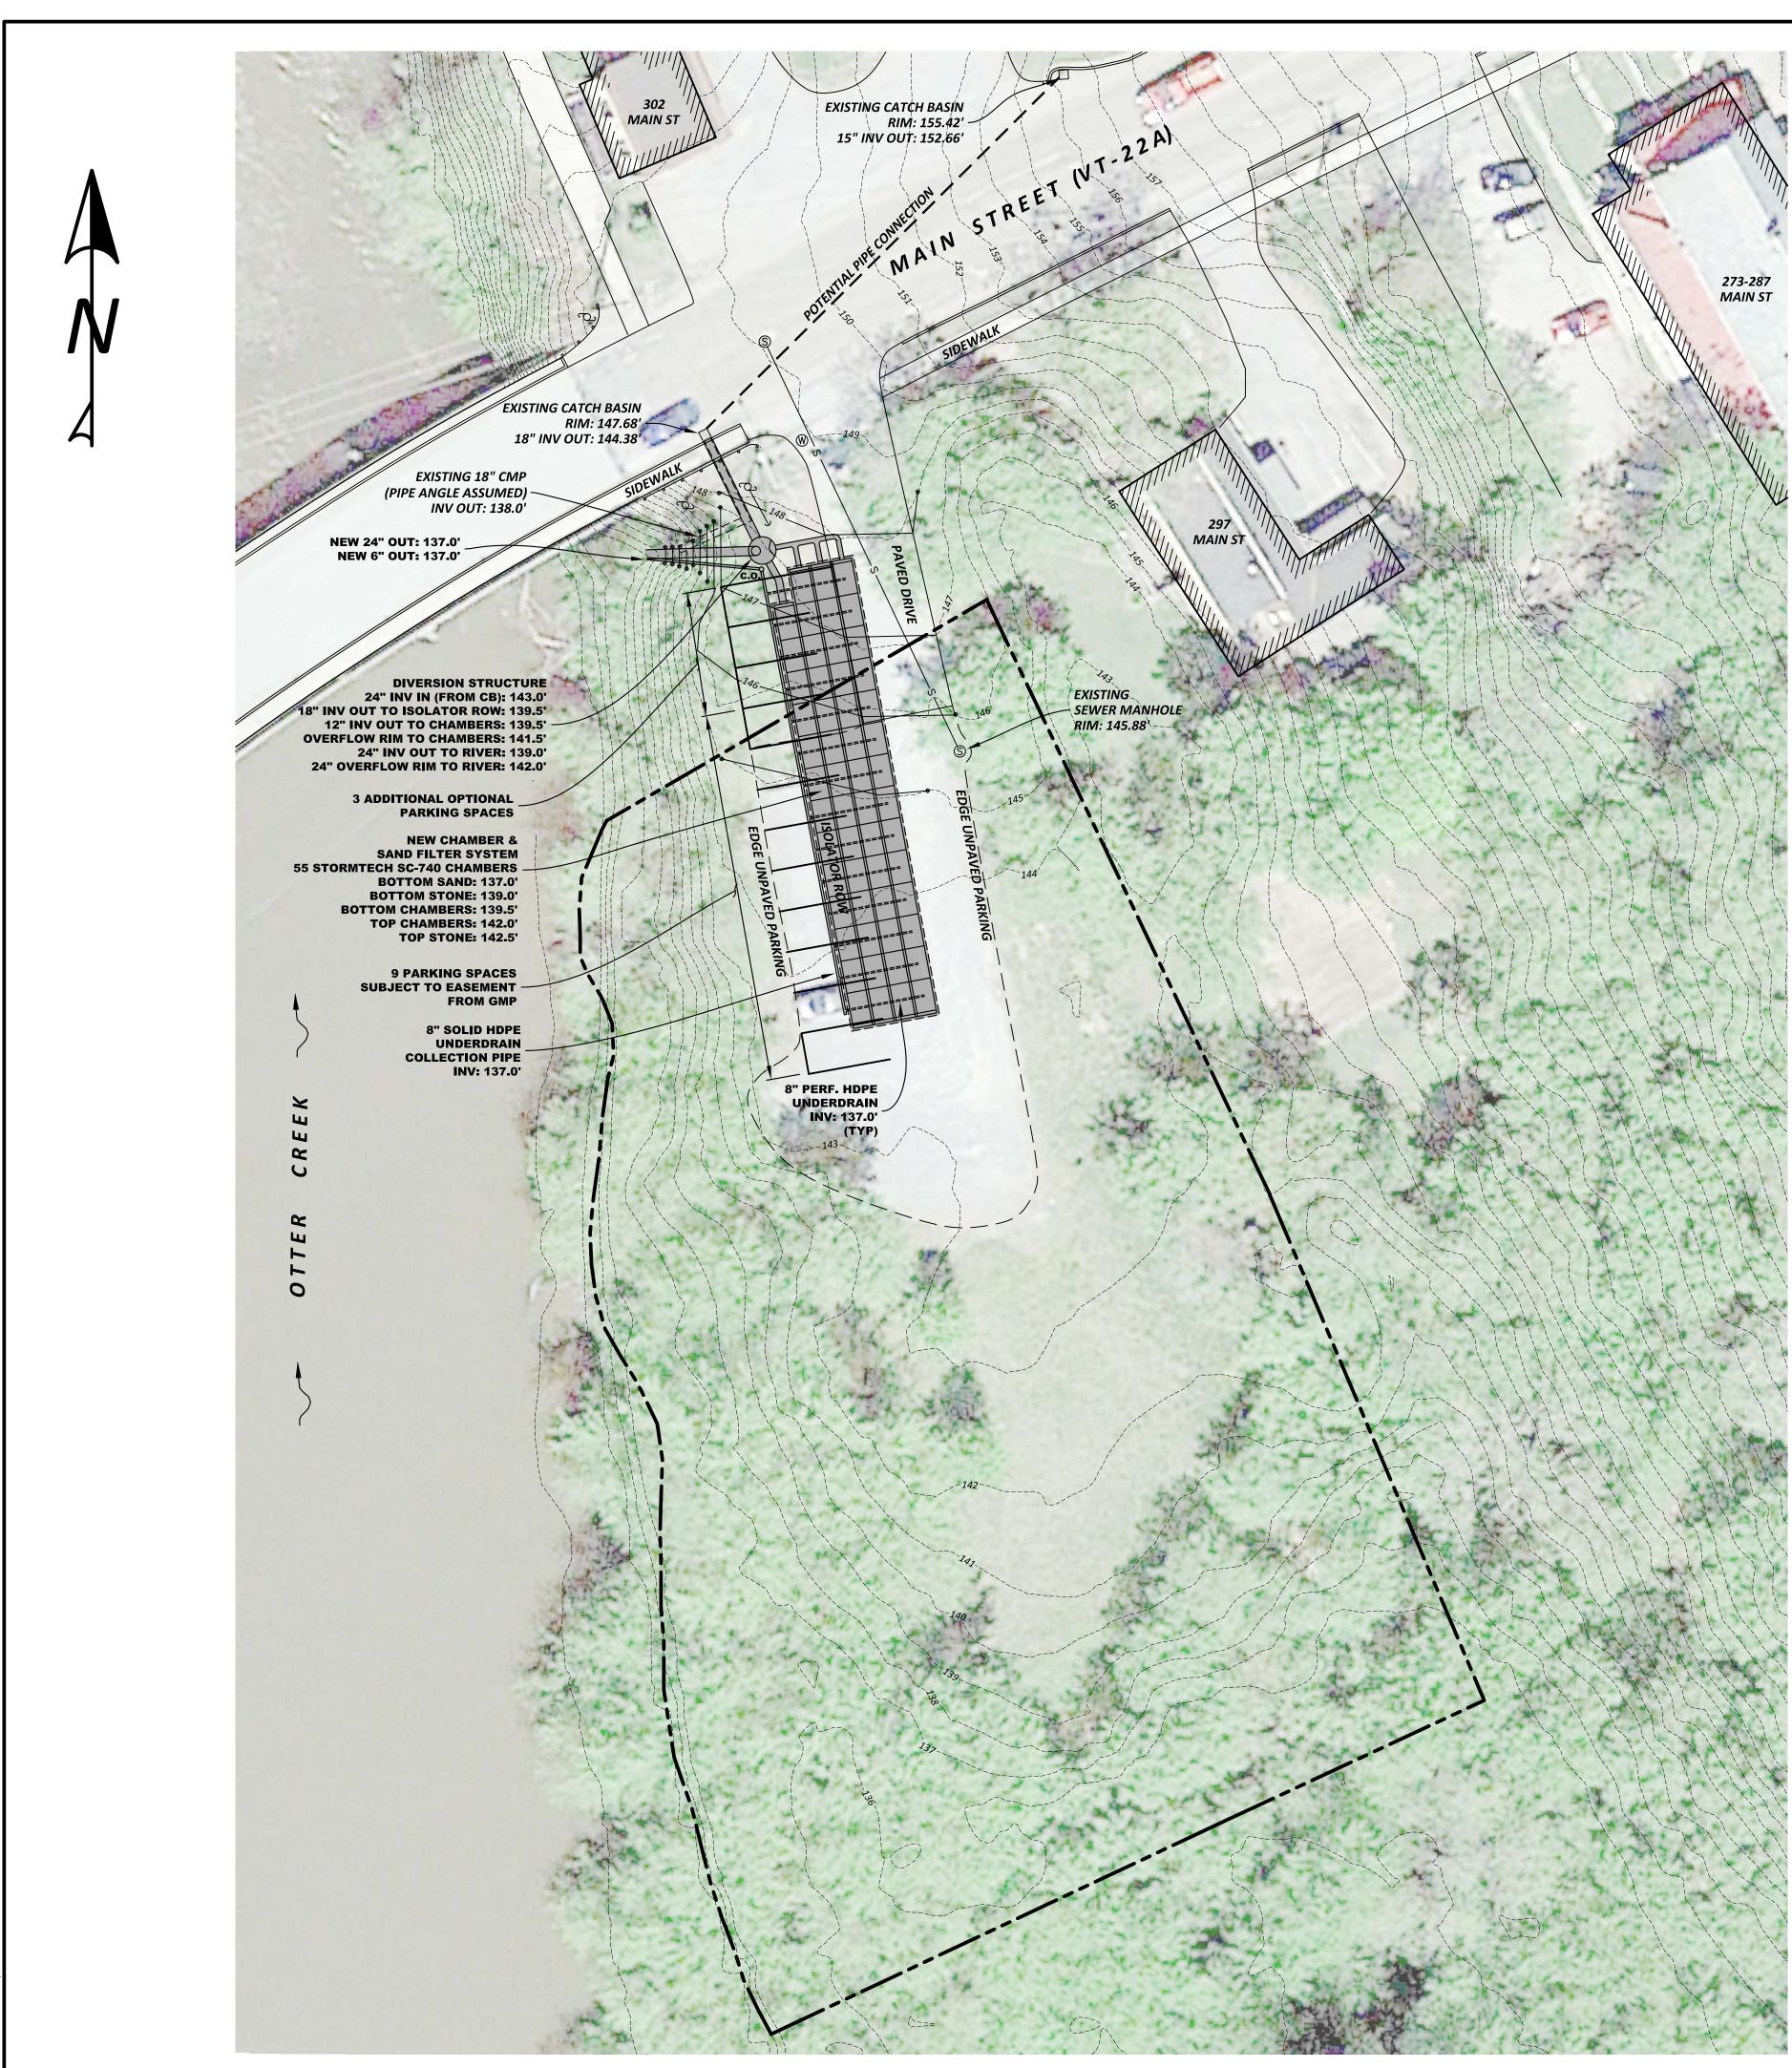

DATE:

3-19-18

CHECKED BY: AT/DA

SHEET: 1 OF

CHAMBERS SHALL MEET ASTMF 2418-08 "STANDARD SPECIFICATIONS FOR -POLYPROPYLENE (PP) CORRUGATED WALL STORMWATER COLLECTION CHAMBERS FILTER FABRIC —

|         | PROPERTY LINE    |
|---------|------------------|
|         | EXISTING CONTOUR |
| ••      | FINISH GRADE CON |
|         | EDGE OF GRAVEL   |
| • • • • | GUARD RAIL       |
| s       | SEWER LINE       |
| С       | UTILITY POLE     |
| S       | SEWER MANHOLE    |
| ())     | WATER VALVE      |
|         | CATCH BASIN      |
|         |                  |