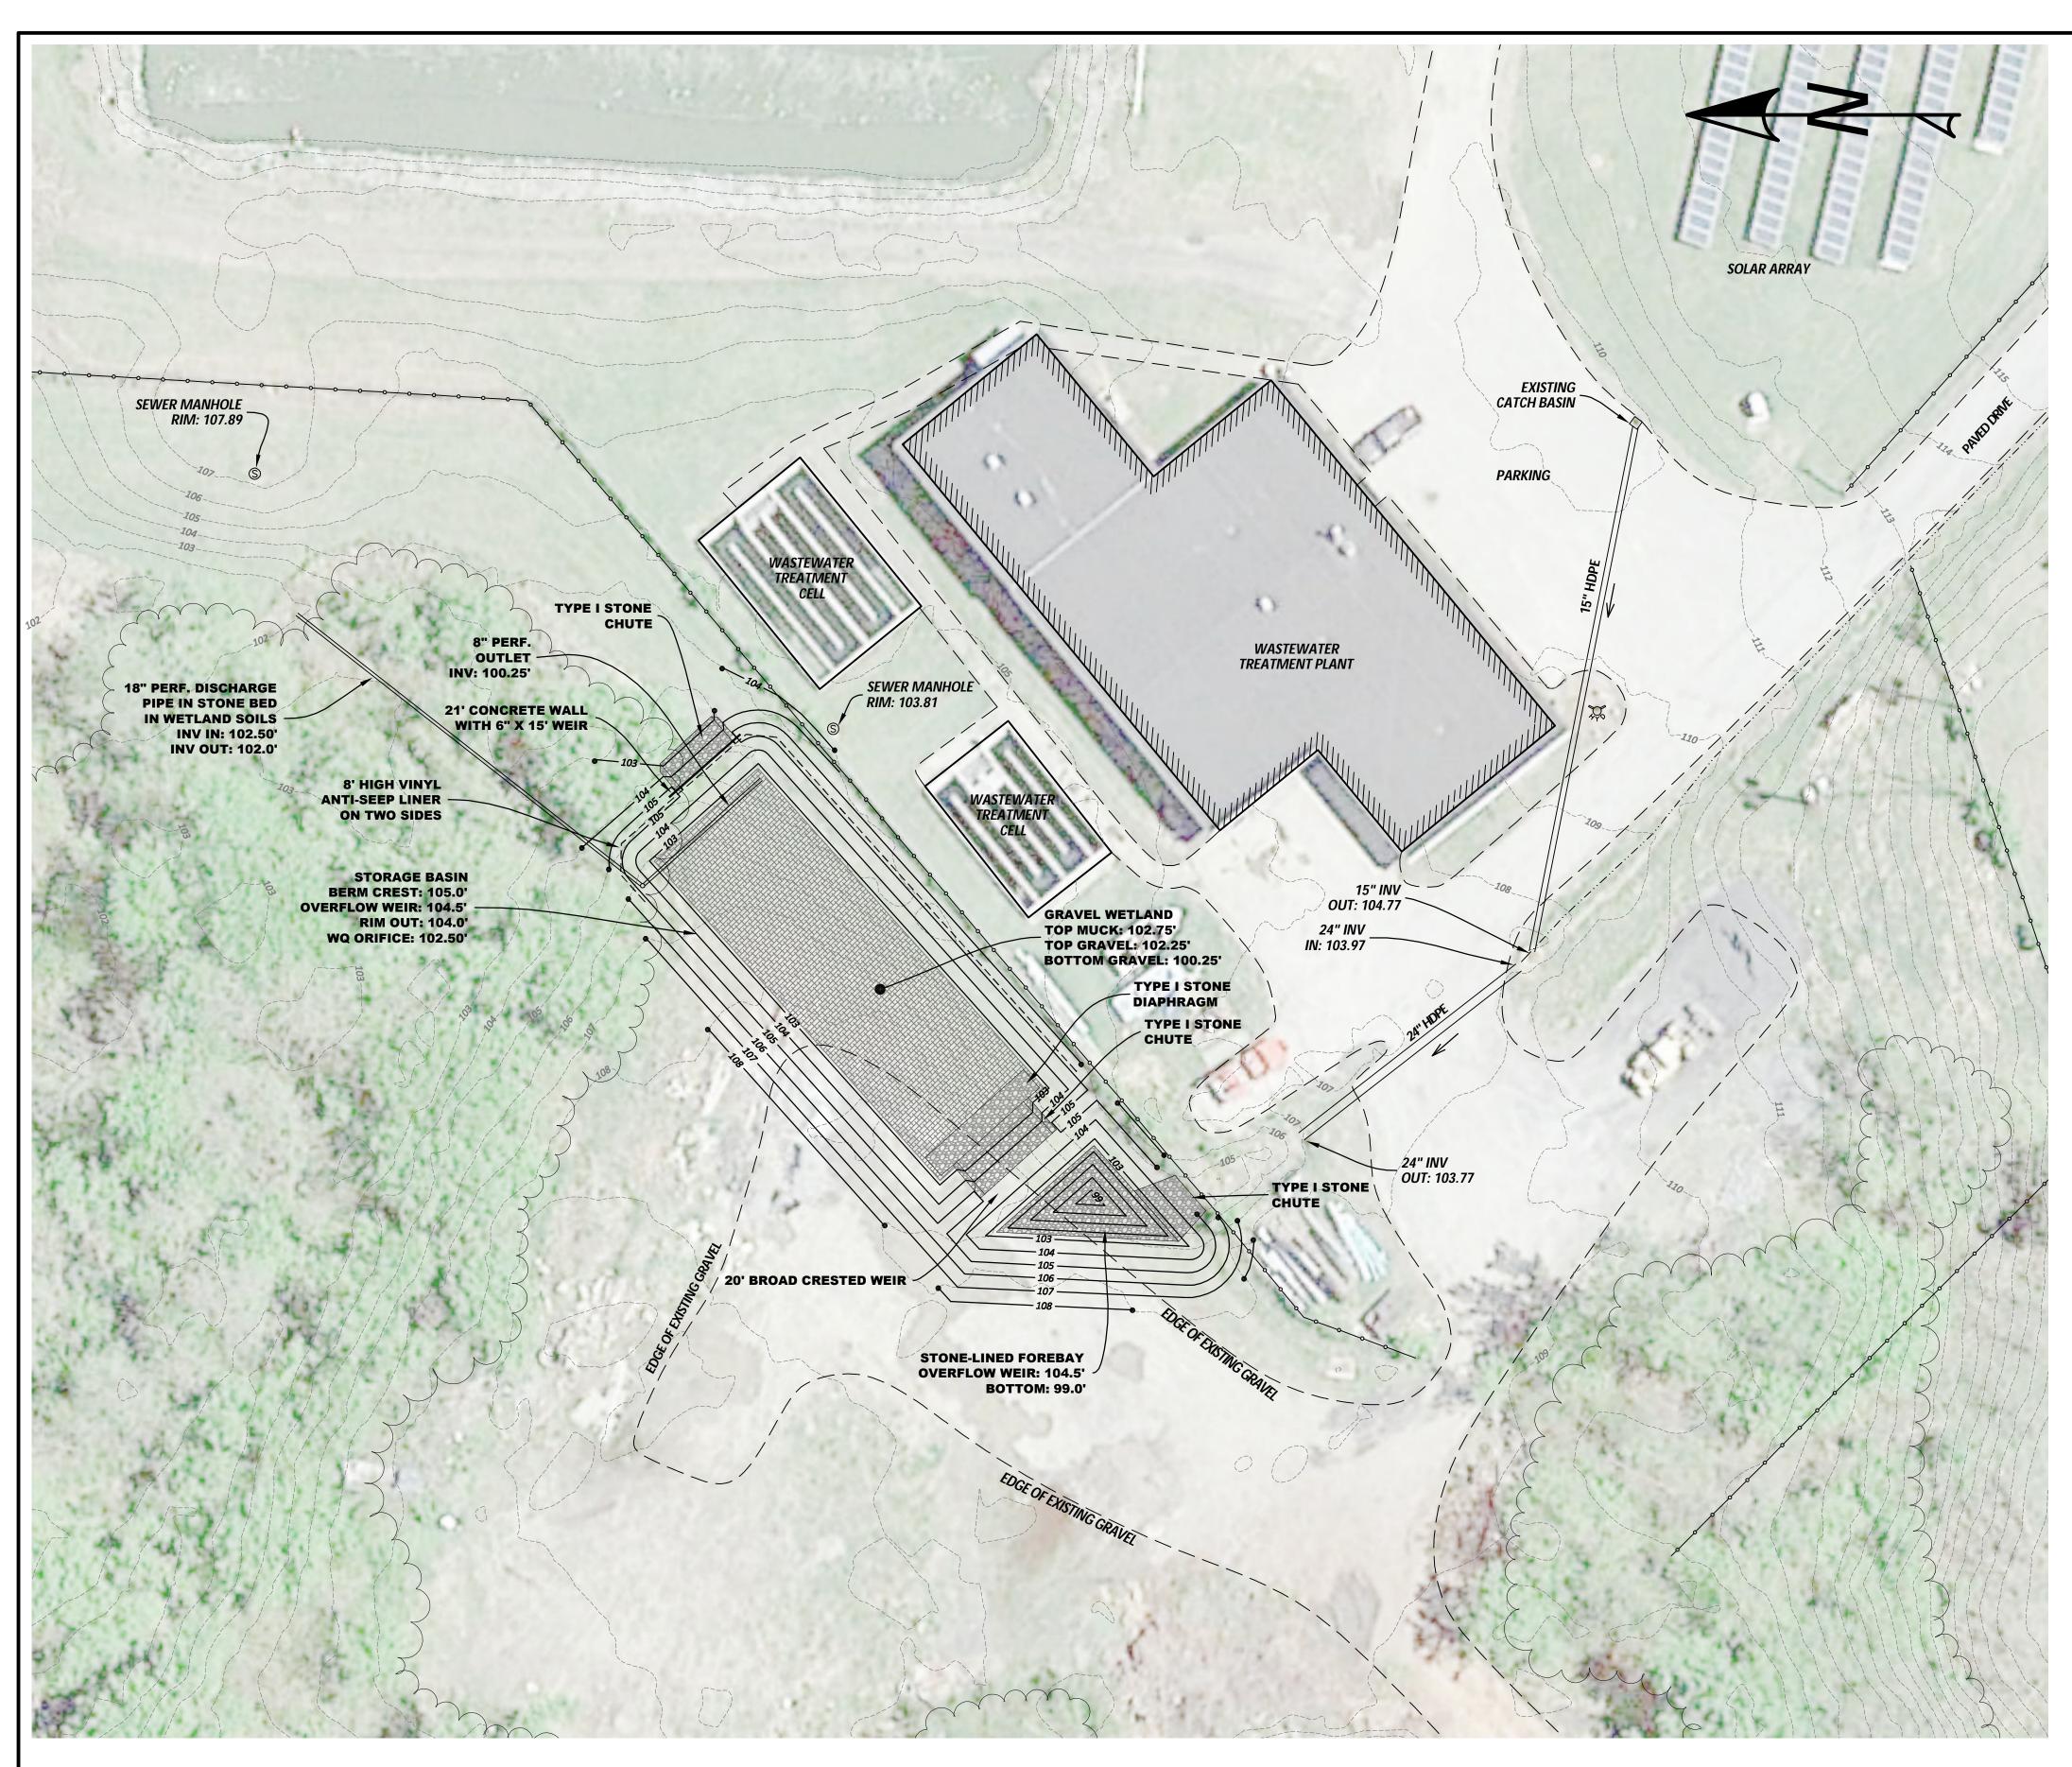

#WW-9-0387 AND IS APPROXIMATE. ALL UNDERGROUND UTILITIES MUST BE LOCATED PRIOR TO ANY CONSTRUCTION OR DISTURBANCE.

|           | PROPERTY LINE        |
|-----------|----------------------|
|           | EXISTING CONTOUR     |
|           | EDGE OF ROAD/PARKING |
|           | DRAINAGE COURSE      |
|           | FENCE                |
|           | WATER LINE           |
| S         | SEWER LINE           |
| <i>ST</i> | STORM DRAIN LINE     |
| S         | SEWER MANHOLE        |
|           | CATCH BASIN          |

## NOTES

LOCATED PRIOR TO ANY CONSTRUCTION OR DISTURBANCE.

## **NOTES**

1. THIS IS NOT A BOUNDARY SURVEY. BOUNDARY INFORMATION IS FROM TAX MAPS AND IS APPOXIMATE.

2. UTILITY INFRASTRUCTURE ELEVATIONS SHOWN ARE FROM TOTAL STATION SURVEY CONDUCTED BY THIS OFFICE ON 1-25-18. EXISTING TOPOGRAPHIC CONTOURS ARE FROM ADDISON COUNTY LIDAR.

*3. THE PRESENCE OF UNDERGROUND UTILITIES WAS NOT FIELD LOCATED DURING TOPOGRAPHIC SURVEY. ALL UNDERGROUND UTILITIES MUST BE LOCATED PRIOR TO ANY CONSTRUCTION OR DISTURBANCE.* 

## LEGEND

|           | EXISTING CONTOUR             |
|-----------|------------------------------|
|           | EDGE OF ROAD/PARKING/WALKWAY |
|           | DRAINAGE SWALE               |
| <b>oo</b> | FENCE                        |
|           | TREE LINE                    |
| С         | UTILITY POLE                 |
| S         | SEWER MANHOLE                |
| ж,        | HYDRANT                      |
|           | CATCH BASIN                  |
|           |                              |